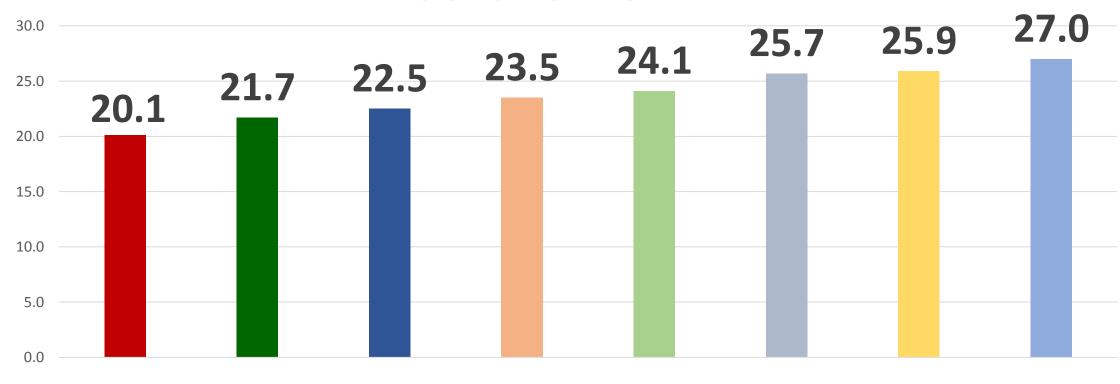

# Early <u>streams per spin</u> is correlated to the <u>speed to No. 1</u>

2<sup>nd</sup> chart week Streams per spin

3,500+

2,500+

1,000+

**≤ 1,000** 

≤ 500

Weeks to No. 1

20.1

**22.5** 

24.1

**25.9** 

**27.0** 

Nielsen Music/BDS Country streams per CA/Mediabase chart week 2; Jan. 7, 2017-Dec. 17, 2018; 62 No. 1s; avg. 24.7

### Early <u>streams per spin</u> data is also correlated to the speed of No. 1s

Nielsen Music/BDS Country streams per Country Aircheck/Mediabase chart week 2; Jan. 7, 2017-Dec. 17, 2018; 62 No. 1s; avg. 24.7