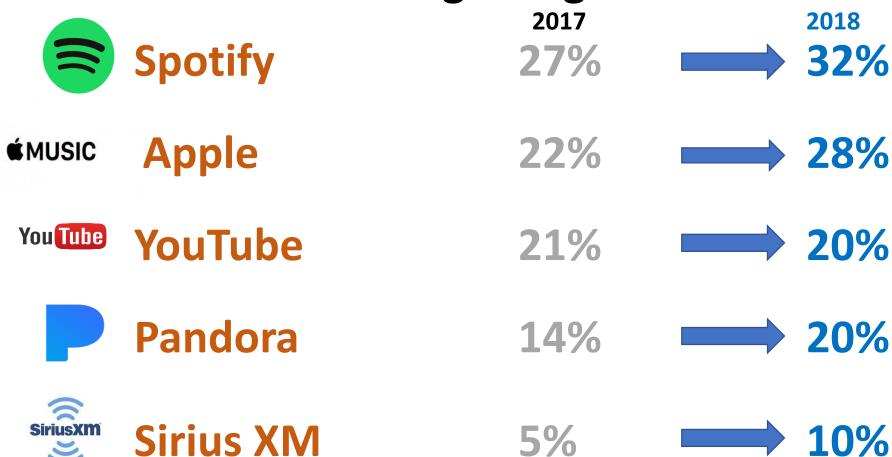

<b>75%</b>  | marketing |
| 8. Local streaming data only    | <b>72</b> % | research  |
| 9. Email/online music test/poll | <b>71%</b>  | research  |
| 10. Upcoming local concert      | 68%         | marketing |



### Top "Very likely" Factors on New Adds

(excluding "somewhat likely" responses)

| 1. Local callout                     | <u>74%</u> | <u>research</u> |
|--------------------------------------|------------|-----------------|
| 2. Corporate mandate                 | <b>56%</b> | internal        |
| 3. Playlist fit (tempo, sound, etc.) | 49%        | intangible      |
| 4. Artist free show for station      | 43%        | marketing       |
| 5. Artist stature/reputation         | 38%        | intangible      |





#### But national services are gaining influence on new adds.







#### Top factors by PDs/MDs for <u>spin increases</u>

"Very likely" or "somewhat likely" influences

| 1. Local <u>callout</u>        | <b>97%</b> | research   |
|--------------------------------|------------|------------|
| 2. Local <u>sales</u>          | <b>85%</b> | research   |
| 3. Local consumption           | 80%        | research   |
| 4. Local <u>streaming</u>      | <b>77%</b> | research   |
| 5. Playlist fit (tempo, sound) | <b>75%</b> | intangible |



Local data is far more influential than national.

|                                | for New Adds (rank) | for Spin Increases (rank) |
|--------------------------------|---------------------|---------------------------|
| Local consumption              | 83% (4)             | 80% (3)                   |
| Local streaming