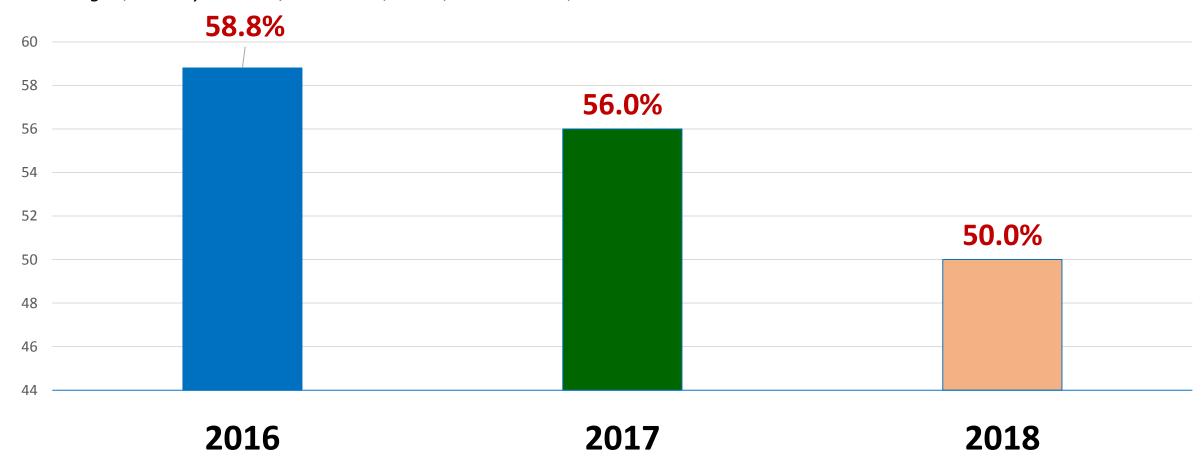

## Fewer chart No. 1s have been No. 1 Most Added in recent years

151 singles; Country Aircheck/Mediabase, Jan. 1, 2016-Dec. 17, 2018

171 No. 1 singles, Country Aircheck/Mediabase, Aug. 3, 2015-Dec. 17, 2018